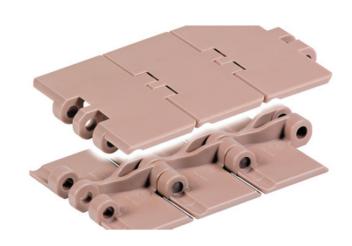

## **Description**

Slat Top 820 is a standard duty straight running plastic chain. Top plate thickness 4mm. Applications include packaging and bottling lines. Use 820 series for side transfer with 770, 880 or 890 series radius chains.