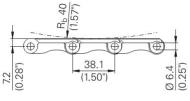

## **Description**

Slat Top 820 is a standard duty straight running plastic chain. Top plate thickness 4mm. Applications include packaging and bottling lines. Use 820 series for side transfer with 770, 880 or 890 series radius chains.

| Code       | Width |
|------------|-------|
| 820 LF 325 | 3-1/4 |
| 820 LF 400 | 4     |
| 820 LF 450 | 4-1/2 |
| 820 LF 600 | 6     |
| 820 LF 750 | 7-1/2 |

Standard material is Brown low friction acetal with stainless steel rods. Other material, colors or pin material available on request.