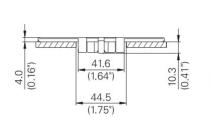

## **Description**

Slat Top 820 is a standard duty straight running plastic chain. Top plate thickness 4mm. Applications include packaging and bottling lines. Use 820 series for side transfer with 770, 880 or 890 series radius chains.

| Code       | Width |
|------------|-------|
| 820 LF 325 | 3-1/4 |
| 820 LF 400 | 4     |
| 820 LF 450 | 4-1/2 |
| 820 LF 600 | 6     |
| 820 LF 750 | 7-1/2 |

Standard material is Brown low friction acetal with stainless steel rods. Other material, colors or pin material available on request.