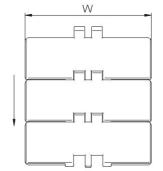

| Code       | Width |
|------------|-------|
| 820 LF 325 | 3-1/4 |
| 820 LF 400 | 4     |
| 820 LF 450 | 4-1/2 |
| 820 LF 600 | 6     |
| 820 LF 750 | 7-1/2 |

Standard material is Brown low friction acetal with stainless steel rods. Other material, colors or pin material available on request.