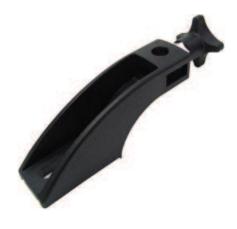

# **Side Mounting Bracket**

Side mounting brackets are supplied for 1/2" round shafts. Material : knob in reinforced polyamide, hexagonal insert (for 3/4" wrench) in nickel plated brass, washer and eyebolt in stainless AISI 304. Base is supplied in black reinforced polyamide.

## **Adjustable Side Mounting Bracket**

Side mounting brackets are supplied for 1/2" round shafts.

Material : knob in reinforced polyamide, hexagonal insert (for 3/4" wrench) in nickel plated brass, washer and eyebolt in stainless AISI 304. Base is supplied in black reinforced polyamide.