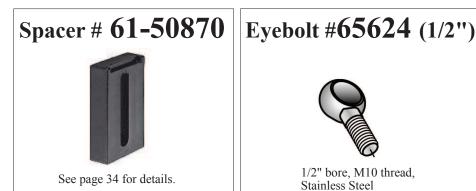

#### **CRS\VAMIC INC.**

# **Side Mounting Bracket**

Side mounting brackets are supplied for 1/2" round shafts. Material : knob in reinforced polyamide, hexagonal insert (for 3/4" wrench) in nickel plated brass, washer and eyebolt in stainless AISI 304. Base is supplied in black reinforced polyamide.

### Part # 107-68200N





## **Adjustable Side Mounting Bracket**

Side mounting brackets are supplied for 1/2" round shafts.

Material : knob in reinforced polyamide, hexagonal insert (for 3/4" wrench) in nickel plated brass, washer and eyebolt in stainless AISI 304. Base is supplied in black reinforced polyamide.



+/- 30º Pivot







Part # 107S-643523

## ACCESSORIES