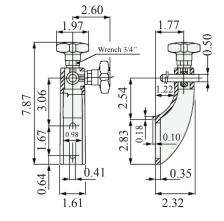

# **Side Mounting Bracket**

Side mounting brackets are supplied for 1/2" round shafts. Material : knob in reinforced polyamide, hexagonal insert (for 3/4" wrench) in nickel plated brass, washer and eyebolt in stainless AISI 304. Base is supplied in black reinforced polyamide.

### Part # 107-68200N

## **Adjustable Side Mounting Bracket**

Side mounting brackets are supplied for 1/2" round shafts.

Material : knob in reinforced polyamide, hexagonal insert (for 3/4" wrench) in nickel plated brass, washer and eyebolt in stainless AISI 304. Base is supplied in black reinforced polyamide.