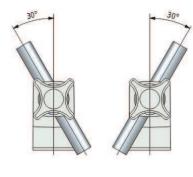

#### **CRS\VAMIC INC.**

# **Side Mounting Bracket**

Side mounting brackets are supplied for 1/2" round shafts. Material : knob in reinforced polyamide, hexagonal insert (for 3/4" wrench) in nickel plated brass, washer and eyebolt in stainless AISI 304. Base is supplied in black reinforced polyamide.

### Part # 107-68200N





## **Adjustable Side Mounting Bracket**

Side mounting brackets are supplied for 1/2" round shafts.

Material : knob in reinforced polyamide, hexagonal insert (for 3/4" wrench) in nickel plated brass, washer and eyebolt in stainless AISI 304. Base is supplied in black reinforced polyamide.



+/- 30º Pivot







Part # 107S-643523

## ACCESSORIES