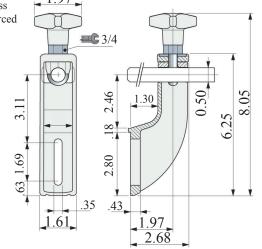

# **Side Mounting Bracket**

Side mounting brackets are supplied for 1/2" round shafts. Material : knob in reinforced polyamide, hexagonal insert (for 3/4" wrench) in nickel plated brass, washer and eyebolt in stainless AISI 304. Base is supplied in black reinforced polyamide.

## **Adjustable Side Mounting Bracket**

Side mounting brackets are supplied for 1/2" round shafts.

Material : knob in reinforced polyamide, hexagonal insert (for 3/4" wrench) in nickel plated brass, washer and eyebolt in stainless AISI 304. Base is supplied in black reinforced polyamide.

+/- 30º Pivot

Part # 107S-643523