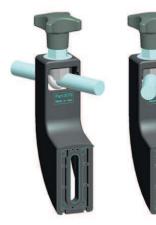

# **Side Mounting Bracket**

Side mounting brackets are supplied for 1/2" round shafts. Material : knob in reinforced polyamide, hexagonal insert (for 3/4" wrench) in nickel plated brass, washer and eyebolt in stainless AISI 304. Base is supplied in black reinforced polyamide.

## **Adjustable Side Mounting Bracket**

Side mounting brackets are supplied for 1/2" round shafts.

Material : knob in reinforced polyamide, hexagonal insert (for 3/4" wrench) in nickel plated brass, washer and eyebolt in stainless AISI 304. Base is supplied in black reinforced polyamide.