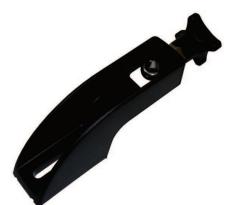

# **Side Mounting Bracket**

Side mounting brackets are supplied for 1/2" round shafts. Material : knob in reinforced polyamide, hexagonal insert (for 3/4" wrench) in nickel plated brass, washer and eyebolt in stainless AISI 304. Base is supplied in black reinforced polyamide.

## **Adjustable Side Mounting Bracket**

Side mounting brackets are supplied for 1/2" round shafts.

Material : knob in reinforced polyamide, hexagonal insert (for 3/4" wrench) in nickel plated brass, washer and eyebolt in stainless AISI 304. Base is supplied in black reinforced polyamide.